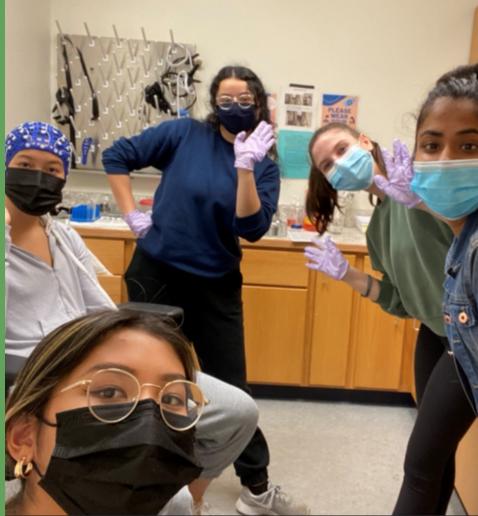

## Learn how to:

Centrifuge samples and analyze glucose levels

Use accelerometry and inclinometers

Collect EEG data

Analyze Neuropsychological tests and computerized cognitive tasks

Data collection, organization, and processing