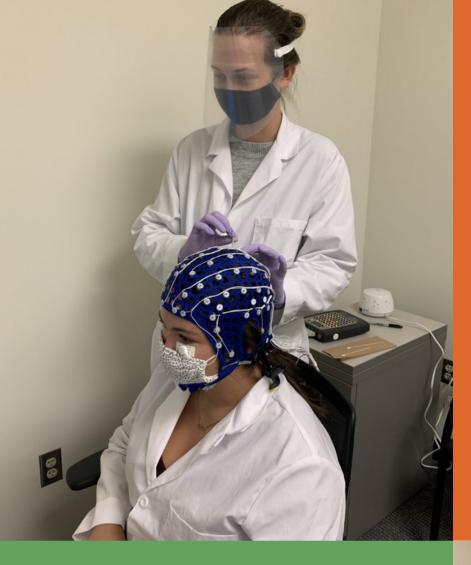

## Learn how to:

Centrifuge samples and analyze glucose levels

Use accelerometry and inclinometers

Collect EEG data

Analyze Neuropsychological tests and computerized cognitive tasks

Data collection, organization, and processing